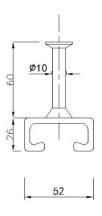

### Sample drawing and photo:

Compressive strength of concrete \*\*\*\*\*\* To be continued\*\*\*\*\*\*

This document is issued by the Company subject to its General Conditions of Service printed overleaf, available on request or accessible at http://www.sgs.com/en/Terms-and-Conditions.aspx and, for electronic format documents, subject to Terms and Conditions for Electronic Documents at https://www.sgs.com/en/Terms-and-Conditions/Terms-e-Document.aspx. Attention is drawn to the limitation of liability, indemnification and jurisdiction issues defined therein. Any holder of this document is advested that information contained hereon reflects the Company's findings at the time of its intervention only and within the limits of Client's instructions, if any. The Company's sole responsibility is to its Client and this document does not exonerate parties to a transaction from exercising all their rights and obligations under the transaction documents. This document cannot be reproduced except in full, without prior written approval of the Company. Any unauthorized atteration, forgery or falsification of the content or appearance of this document is unlawful and offenders may be prosecuted to the fullest extent of the law. Unless otherwise stated the results shown in this test report refer only to the sample(s) tested and such sample(s) are retained for 30 days only.

The dimension of the embedment concrete: 400mmx330mmx300mm (LengthxWidthxHeight)