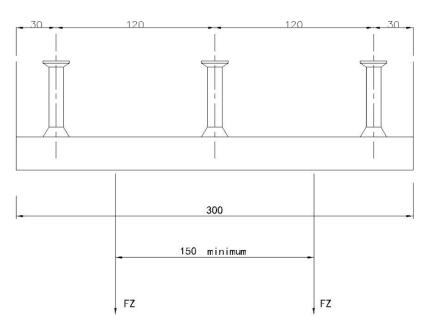

#### II. Shear test

With reference to BS 5080-2:1986(R2013) Method of test for Structural fixings in concrete and masonry-Part

2: Method for determination of resistance to loading in shear and client's requirement

#### Test result:

| Samı | ole Client's       | Maximum test | Failure mode                                    |
|------|--------------------|--------------|-------------------------------------------------|
| No   | . requirement      | load         |                                                 |
|      |                    |              | The channel showed lightly deformation when the |
| 1    |                    | 150kN        | load reached 150kN and the T-bolt showed no     |
|      | The shear test can |              | structural change.                              |
| 2    | be ended when the  | 140.8kN      | Concrete was broken. The channel showed         |
|      | shear load reaches |              | visible deformation.                            |
| 3    | 150kN.             |              | The channel showed lightly deformation when the |
|      |                    | 150kN        | load reached 150kN and the T-bolt showed no     |
|      |                    | ,            | structural change.                              |
|      |                    |              |                                                 |

Note: The specification of T bolt in test is M16

Statement: Unless otherwise stated the result shown in this test report refer only to the sample(s) tested.

\*\*\*\*\*\*\* To be continued\*\*\*\*\*\*

This document is issued by the Company subject to its General Conditions of Service printed overleaf, available on request or accessible thtp://www.sgs.com/en/Terms-and-Conditions.aspx and, for electronic format documents, subject to Terms and Conditions for Electronic Documents at http://www.sgs.com/en/Terms-and-Conditions/Terms-e-Document.aspx. Attention is drawn to the limitation of liability, indemnification and jurisdiction issues defined therein. Any holder of this document is advised that information contained hereon reflects the Company's findings at the time of its intervention only and within the limits of Client's instructions, if any. The Company's sole responsibility is to its Client and this document does not exonerate parties to a transaction from exercising all their rights and obligations under the transaction documents. This document cannot be reproduced except in full, without prior written approval of the Company. Any unauthorized alteration, forgery or falsification of the content or appearance of this document is unlawful and offenders may be prosecuted to the fullest extent of the law. Unless otherwise stated the results shown in this test report refer only to the sample(s) setsed and such sample(s) are retained for 30 days only.

No.: SHCCM151103697

Date: Dec. 02, 2015

Page: 5 of 6

Shear test

Shear test \*\*\*\*\*\* To be continued\*\*\*\*\*\*

This document is issued by the Company subject to its General Conditions of Service printed overleaf, available on request or accessible at http://www.sgs.com/en/Terms-and-Conditions.aspx and, for electronic format documents, subject to Terms and Conditions for Electronic Documents at https://www.sgs.com/en/Terms-and-Conditions/Terms-e-Document.aspx. Attention is drawn to the limitation of liability, indemnification and jurisdiction issues defined therein. Any holder of this document is advested that information contained hereon reflects the Company's findings at the time of its intervention only and within the limits of Client's instructions, if any. The Company's sole responsibility is to its Client and this document does not exonerate parties to a transaction from exercising all their rights and obligations under the transaction documents. This document cannot be reproduced except in full, without prior written approval of the Company. Any unauthorized atteration, forgery or falsification of the content or appearance of this document is unlawful and offenders may be prosecuted to the fullest extent of the law. Unless otherwise stated the results shown in this test report refer only to the sample(s) tested and such sample(s) are retained for 30 days only.