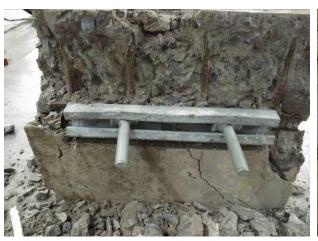

### Test photos:

Before test

The sample No.1 After test

The sample No.2 After test

The sample No.3 After test

\*\*\*\*\*\* End of report \*\*\*\*\*\*

his document is issued by the Company subject to its General Conditions of Service printed overleaf, available on request or accessible thtp://www.sgs.com/en/Terms-and-Conditions.aspx and, for electronic format documents, subject to Terms and Conditions for Electronic ocuments at http://www.sgs.com/en/Terms-and-Conditions/Terms-e-Document.aspx. Attention is drawn to the limitation of liability, demnification and jurisdiction issues defined therein. Any holder of this document is advised that information contained hereon reflects to Company's findings at the time of its intervention only and within the limits of Client's instructions, if any. The Company's sole responsibility to its Client and this document does not exonerate parties to a transaction from exercising all their rights and obligations under the ansaction documents. This document cannot be reproduced except in full, without prior written approval of the Company. Any unauthorized terration, forgery or falsification of the content or appearance of this document is unafful and offenders may be prosecuted to the fullest tent of the law. Unless otherwise stated the results shown in this test report refer only to the sample(s) tested and such sample(s) are talented or 30 days only.

#### Test result:

| Samı | ole Client's       | Maximum test | Failure mode                                    |
|------|--------------------|--------------|-------------------------------------------------|
| No   | . requirement      | load         |                                                 |
|      |                    |              | The channel showed lightly deformation when the |
| 1    |                    | 150kN        | load reached 150kN and the T-bolt showed no     |
|      | The shear test can |              | structural change.                              |
| 2    | be ended when the  | 140.8kN      | Concrete was broken. The channel showed         |
|      | shear load reaches |              | visible deformation.                            |
| 3    | 150kN.             |              | The channel showed lightly deformation when the |
|      |                    | 150kN        | load reached 150kN and the T-bolt showed no     |
|      |                    | ,            | structural change.                              |
|      |                    |              |                                                 |