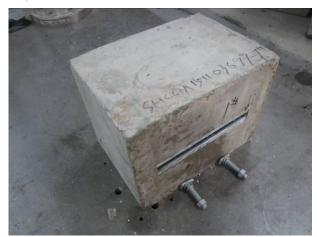

### Sample drawing and photo:

Compressive strength of concrete \*\*\*\*\*\* To be continued\*\*\*\*\*\*

This document is issued by the Company subject to its General Conditions of Service printed overleaf, available on request or accessible at http://www.sgs.com/en/Terms-and-Conditions.aspx and, for electronic format documents, subject to Terms and Conditions for Electronic Documents at https://www.sgs.com/en/Terms-and-Conditions/Terms-e-Document.aspx. Attention is drawn to the limitation of liability, indemnification and jurisdiction issues defined therein. Any holder of this document is advested that information contained hereon reflects the Company's findings at the time of its intervention only and within the limits of Client's instructions, if any. The Company's sole responsibility is to its Client and this document does not exonerate parties to a transaction from exercising all their rights and obligations under the transaction documents. This document cannot be reproduced except in full, without prior written approval of the Company. Any unauthorized atteration, forgery or falsification of the content or appearance of this document is unlawful and offenders may be prosecuted to the fullest extent of the law. Unless otherwise stated the results shown in this test report refer only to the sample(s) tested and such sample(s) are retained for 30 days only.

The dimension of the embedment concrete: 400mmx330mmx300mm (LengthxWidthxHeight)